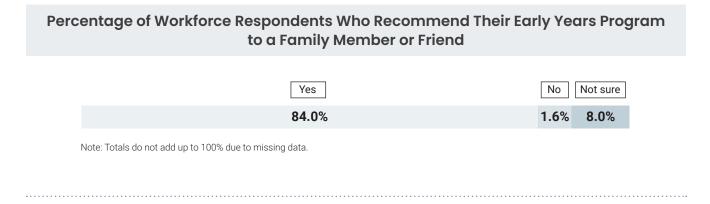

# knowing numbers

A community approach to understanding the early childhood education workforce