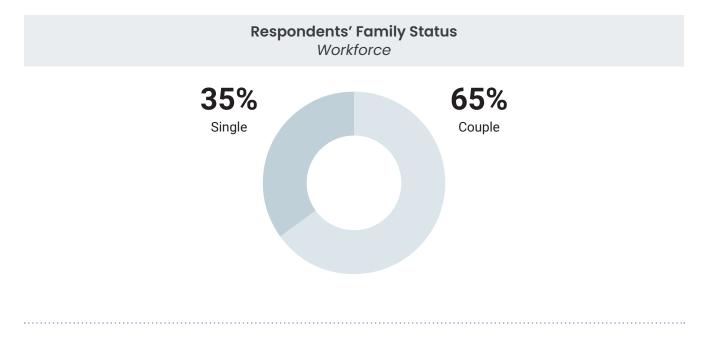

# knowing numbers

A community approach to understanding the early childhood education workforce