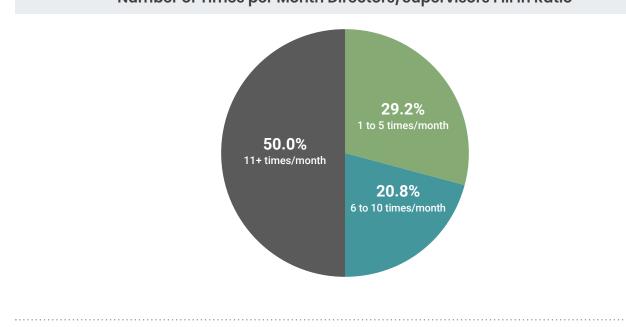

tatus**

| Auspice                | Non-RECE | RECE | Average across RECE status |
|------------------------|----------|------|----------------------------|
| For-profit             | 2.8      | 2.4  | 2.6                        |
| Non-profit             | 2.5      | 2.8  | 2.7                        |
| Public                 | 3.3      | 2.7  | 2.8                        |
| Average across auspice | 2.7      | 2.7  | 2.7                        |

Note: Averages are weighted.

### WORKPLACE STABILITY

Directors often stand in for absent staff by necessity, taking them away from their leadership and administrative duties. Just over 70% of management staff report having to fill in six or more times per month to maintain ratios, with 50% reporting this occurs more than 11 times per month.



Number of Times per Month Directors/Supervisors Fill in Ratio

Staff shortages also have deleterious effects on the inclusion of children with disabilities or varying needs. More than half (55%) of director/supervisor respondents report they have had to send a child(ren) with a disability home due to staffing shortages. This is higher than the provincial sample average of 26.6%.





One-quarter of director/supervisor respondents in the two districts report they have de-enlisted at least one child with a disability from their program in the previous 12 months due to staffing shortages. This is higher than the provincial sample average of 16.5%. Furthermore, 33.3% (compared to 27.3% in provincial findings) report they have refused admission to a child with a disability in the previous 12