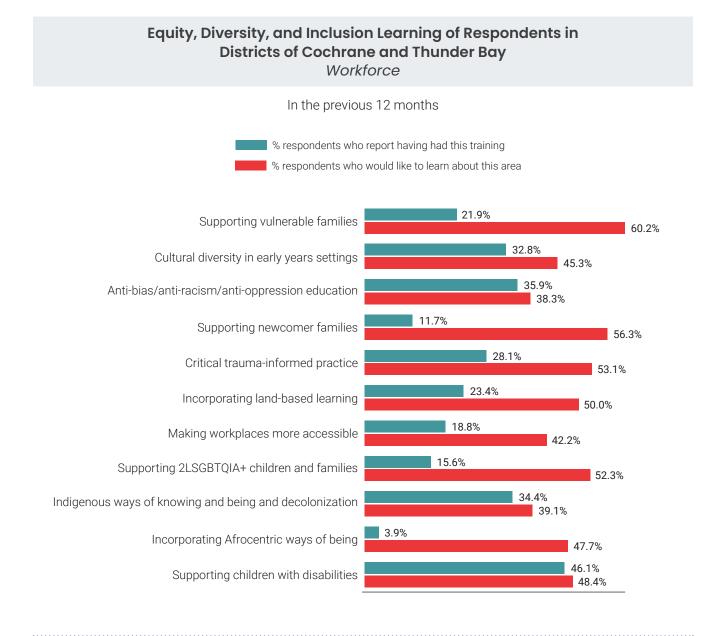

in anti-bias/anti-racism/anti-oppression education, while 34.4% received training in Indigenous ways of knowing and being and colonization. Only 3.9% report receiving professional learning centred around incorporating Afrocentric ways of being, while 11.7% received training in supporting newcomer families in the previous 12 months. Census data for the region help contextualize results.

Respondents in the two districts report wanting more professional learning on equity, diversity, and inclusion. The most wanted professional learning is centred around supporting vulnerable (60.2%) and newcomer families (56.3%). Respondents also want more professional learning on critical traumainformed practice (53.1%), supporting 2LSGBTQIA+ families (52.3%), and incorporating land-based learning (50%).