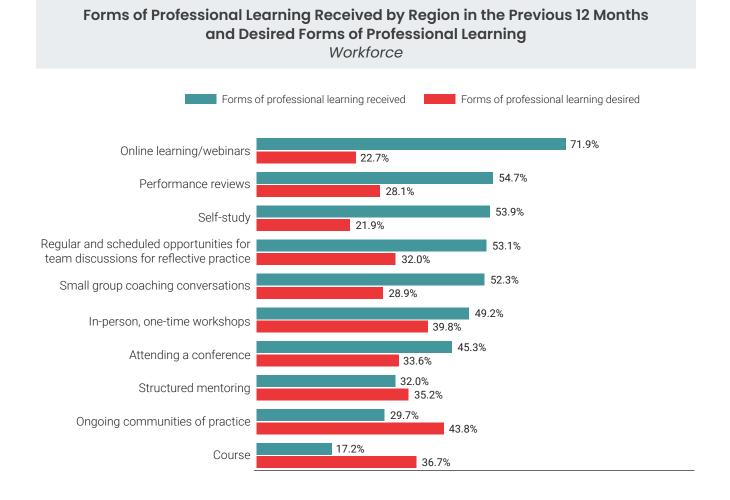

# knowing numbers

A community approach to understanding the early childhood education workforce