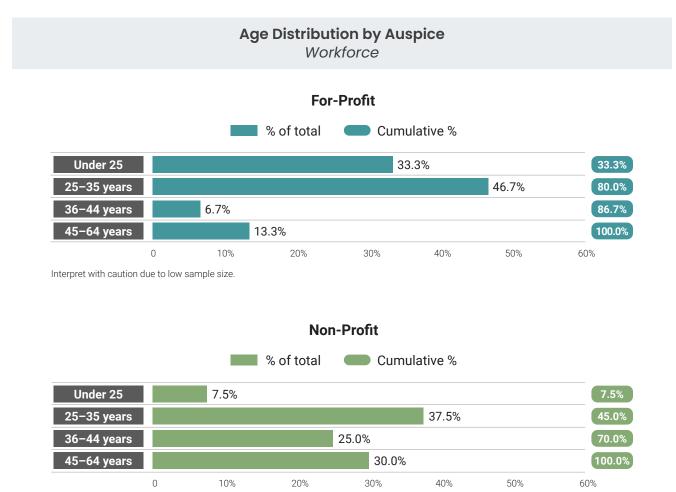

of respondents who are licensed home child care providers in the regions is low (n=2), data are not presented here; these data are included in the **Executive Report**.





AGE

Approximately 69% of *workforce* respondents are under the age of 45. Director/supervisor respondents in the two districts are similar in age to the average in the provincial sample. Across participating regions, 42.7% of director/supervisor respondents are under the age of 45 years, compared to 43.5% in the two districts (data not shown).





Respondents working in public organizations are more likely to be older. Approximately 62% of *workforce* participants from public programs are under the age of 45 years. By comparison, 86.7% in for-profit programs and 70% in non-profit programs are under 45 years of age.





KNOWING OUR NUMBERS: THUNDER BAY DISTRICT SSAB AND DISTRICT OF COCHRANE SSAB

6

### YEARS OF EXPERIENCE

Participants who work in for-profit programs have the fewest median years (3 years) of experience. In contrast, public programs tend to have more experienced educators (12 years).

| Years of Experience by Auspice<br>Workforce |      |         |                 |        |                 |         |
|---------------------------------------------|------|---------|-----------------|--------|-----------------|---------|
| Auspice                                     | Mean | Minimum | 25th percentile | Median | 75th percentile | Maximum |
| For-profit                                  | 4.0  | 0.0     | 1.0             | 3.0    | 4.0             | 16.0    |
| Non-profit