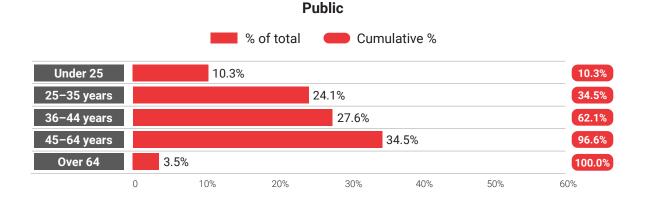

respondents who are licensed home child care providers in the regions is low (n=2), data are not presented here; these data are included in the **Executive Report**.





AGE

Approximately 69% of *workforce* respondents are under the age of 45. Director/supervisor respondents in the two districts are similar in age to the average in the provincial sample. Across participating regions, 42.7% of director/supervisor respondents are under the age of 45 years, compared to 43.5% in the two districts (data not shown).





Respondents working in public organizations are more likely to be older. Approximately 62% of *workforce* participants from public programs are under the age of 45 years. By comparison, 86.7% in for-profit programs and 70% in non-profit programs are under 45 years of age.





KNOWING OUR NUMBERS: THUNDER BAY DISTRICT SSAB AND DISTRICT OF COCHRANE SSAB

6

### YEARS OF EXPERIENCE

Participants who work in for-profit programs have the fewest median years (3 years) of experience. In contrast, public programs tend to have more experienced educators (12 years).

| Years of Experience by Auspice<br>Workforce |      |         |                 |        |                 |         |
|---------------------------------------------|------|---------|-----------------|--------|-----------------|---------|
| Auspice                                     | Mean | Minimum | 25th percentile | Median | 75th percentile | Maximum |
| For-profit                                  | 4.0  | 0.0     | 1.0             | 3.0    | 4.0             | 16.0    |
| Non-profit