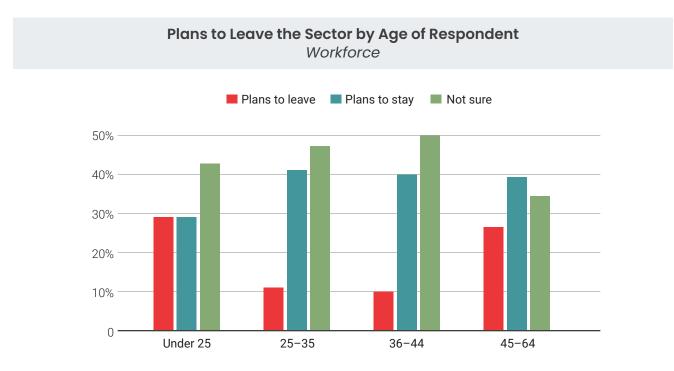

work in public programs are more likely to report plans to leave. Respondents working in non-profit and for-profit programs are more likely to report they are unsure of their plans (48.2% and 40%, respectively). These findings have important implications for retention strategies.



Note: Numbers may not add up to 100% due to rounding.





Those under the age of 25 years are more likely to report plans to leave the sector in the next five years (28.6%). Only 28.6% in this age group plan to stay, while another 42.9% report they are unsure of their plans. Uncertainty is high across all age groups. This has important implications for policy development and investment in retention strategies. Note that those 65+ are not included in these findings, as retirement plans would confound results.



Overall, only 33% of RECE respondents report plans to stay in the sector, with 67% either planning to leave or reporting they are unsure. Non-RECE respondents are more likely to report plans to stay in the sector (50%).

### Plans to Leave the Sector by RECE Status Workforce





Plans to leave the sector are associated with experiences of workplace discrimination. RECEs who experience discrimination are more likely to report plans to leave the sector in the next five years. This has implications for professional learning and human resource management. More detailed discussion can be found in the **Executive Report**.



About 58% of director/supervisor respondents in the two districts report wanting to stay in the sector, compared with 32.5% across all participating regions.



### WORK