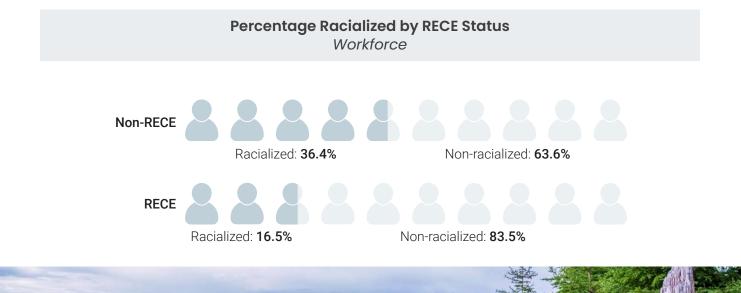

# knowing numbers

A community approach to understanding the early childhood education workforce