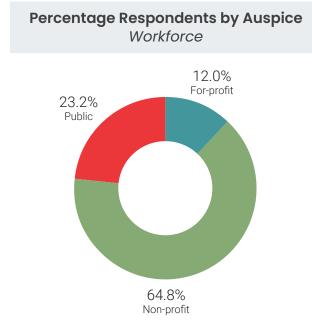

>8.7<br>49.5<br>9.6<br>9.9         |

Reference: https://www12.statcan.gc.ca/census-recensement/2021/dp-pd/prof/details/page.cfm?Lang=E&SearchText=Cochrane&DGUIDlist=2021A00033556&GENDERlist =1,2,3&STATISTIClist=1&HEADERlist=0

## Sample Characteristics

A total of 128 individuals working in early years services in the districts of Cochrane and Thunder Bay responded to the survey (referred to as the 'workforce survey'). Of these, 68.8% are RECEs, and 31.3% are non-RECEs (referred to as the 'workforce'). Most respondents are from non-profit programs (64.8%). Additionally, 24 directors responded to the survey. As the number of respondents who are licensed home child care providers in the regions is low (n=2), data are not presented here; these data are included in the **Executive Report**.





AGE

Approximately 69% of *workforce* respondents are under the age of 45. Director/supervisor respondents in the two districts are similar in age to the average in the provincial sample. Across participating regions, 42.7% of director/supervisor respondents are under the age of 45 years, compared to 43.5% in the two districts (data not shown).





Respondents working in public organizations are more likely to be older. Approximately 62% of *workforce* participants from public programs are under the age of 45 years. By comparison, 86.7% in for-profit programs and 70% in non-profit programs are under 45 years of age.





KNOWING OUR NUMBERS: THUNDER BAY DISTRICT SSAB AND DISTRICT OF COCHRANE SSAB

6

### YEARS OF EXPERIENCE

Participants who work in for-profit programs have the fewest