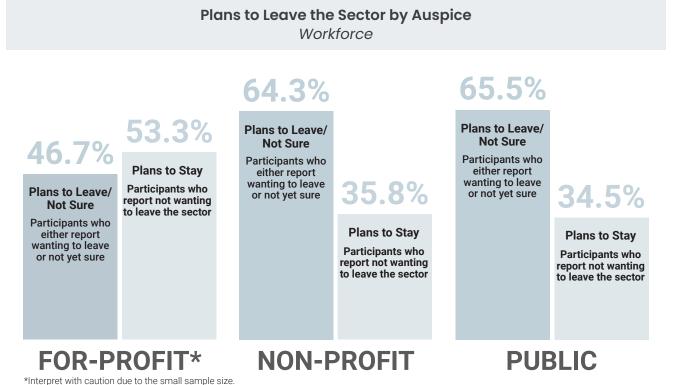

# knowing numbers

A community approach to understanding the early childhood education workforce