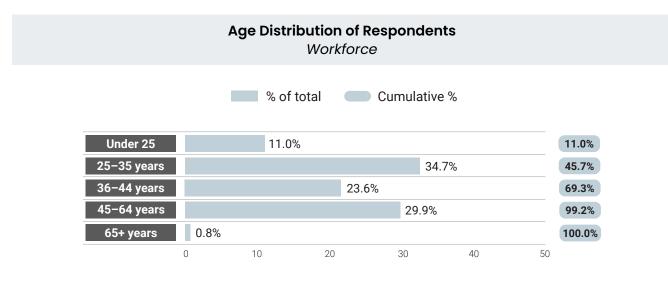

er Bay responded to the survey (referred to as the 'workforce survey'). Of these, 68.8% are RECEs, and 31.3% are non-RECEs (referred to as the 'workforce'). Most respondents are from non-profit programs (64.8%). Additionally, 24 directors responded to the survey. As the number of respondents who are licensed home child care providers in the regions is low (n=2), data are not presented here; these data are included in the **Executive Report**.





AGE

Approximately 69% of *workforce* respondents are under the age of 45. Director/supervisor respondents in the two districts are similar in age to the average in the provincial sample. Across participating regions, 42.7% of director/supervisor respondents are under the age of 45 years, compared to 43.5% in the two districts (data not shown).





Respondents working in public organizations are more likely to be older. Approximately 62% of *workforce* participants from public programs are under the age of 45 years. By comparison, 86.7% in for-profit programs and 70% in non-profit programs are under 45 years of age.





KNOWING OUR NUMBERS: THUNDER BAY DISTRICT SSAB AND DISTRICT OF COCHRANE SSAB

6

### YEARS OF EXPERIENCE

Participants who work in for-profit programs have the fewest median years (3 years) of experience. In contrast, public programs tend to have more experienced educators (12 years).

| Years of Experience by Auspice<br>Workforce |      |         |                 |        |                 |         |
|---------------------------------------------|------|---------|-----------------|--------|-----------------|--