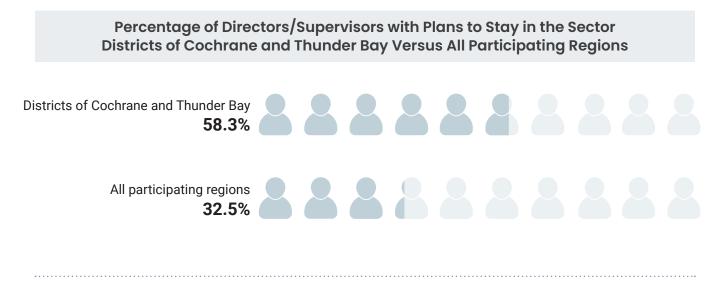

results.



Overall, only 33% of RECE respondents report plans to stay in the sector, with 67% either planning to leave or reporting they are unsure. Non-RECE respondents are more likely to report plans to stay in the sector (50%).

### Plans to Leave the Sector by RECE Status Workforce





Plans to leave the sector are associated with experiences of workplace discrimination. RECEs who experience discrimination are more likely to report plans to leave the sector in the next five years. This has implications for professional learning and human resource management. More detailed discussion can be found in the **Executive Report**.



About 58% of director/supervisor respondents in the two districts report wanting to stay in the sector, compared with 32.5% across all participating regions.



### WORKPLACE STRESS

On a scale of 1 (low stress) to 5 (high stress), RECEs report higher stress levels than non-RECEs. Those working in publicly operated programs report slightly higher levels of stress compared to those working in other types of auspices.

### Average Level of Stress by Auspice Workforce

(1=low stress; 5=high stress)

#### **RECE** status

| Auspice                | Non-RECE | RECE | Average across RECE status |
|------------------------|----------|------|----------------------------|
| For-profit             | 3.1      | 3.7  | 3.4                        |
| Non-profit             | 3.2      | 3.4  | 3.3                        |
| Public                 | 2.9      | 3.6  | 3.5                        |
| Average across auspice | 3.1      | 3.5  | 3.4