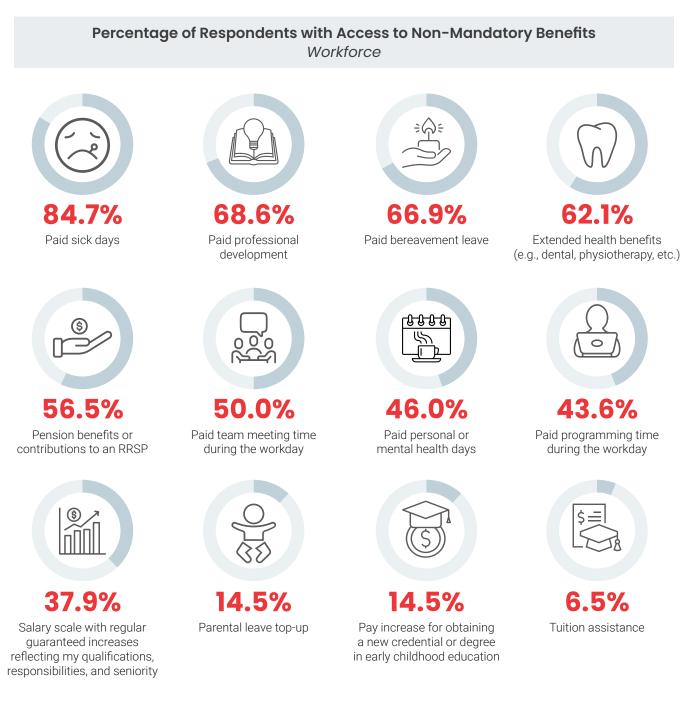

# knowing numbers

A community approach to understanding the early childhood education workforce