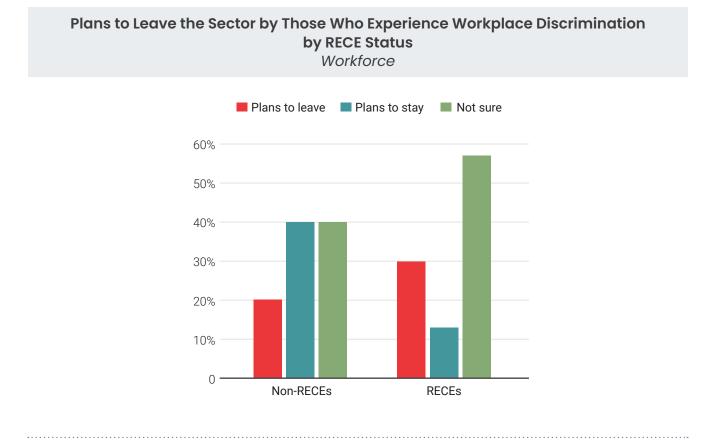

ations for policy development and investment in retention strategies. Note that those 65+ are not included in these findings, as retirement plans would confound results.



Overall, only 33% of RECE respondents report plans to stay in the sector, with 67% either planning to leave or reporting they are unsure. Non-RECE respondents are more likely to report plans to stay in the sector (50%).

### Plans to Leave the Sector by RECE Status Workforce





Plans to leave the sector are associated with experiences of workplace discrimination. RECEs who experience discrimination are more likely to report plans to leave the sector in the next five years. This has implications for professional learning and human resource management. More detailed discussion can be found in the **Executive Report**.



About 58% of director/supervisor respondents in the two districts report wanting to stay in the sector, compared with 32.5% across all participating regions.



### WORKPLACE STRESS

On a scale of 1 (low stress) to 5 (high stress), RECEs report higher stress levels than non-RECEs. Those working in publicly operated programs report slightly higher levels of stress compared to those working in other types of auspices.

### Average Level of Stress by Auspice Workforce

(1=low stress; 5=high stress)

#### **RECE** status

| Auspice                | Non-RECE | RECE | Average across RECE status |
|------------------------|----------|------|----------------------------|
| For-profit             | 3.1      | 3.7  | 3.4                        |
| Non-profit             | 3.2      | 3.4  | 3.3