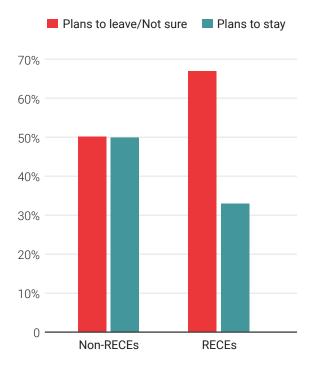

.



Note: Numbers may not add up to 100% due to rounding.





Those under the age of 25 years are more likely to report plans to leave the sector in the next five years (28.6%). Only 28.6% in this age group plan to stay, while another 42.9% report they are unsure of their plans. Uncertainty is high across all age groups. This has important implications for policy development and investment in retention strategies. Note that those 65+ are not included in these findings, as retirement plans would confound results.



Overall, only 33% of RECE respondents report plans to stay in the sector, with 67% either planning to leave or reporting they are unsure. Non-RECE respondents are more likely to report plans to stay in the sector (50%).

### Plans to Leave the Sector by RECE Status Workforce





Plans to leave the sector are associated with experiences of workplace discrimination. RECEs who experience discrimination are more likely to report plans to leave the sector in the next five years. This has implications for professional learning and human resource management. More detailed discussion can be found in the **Executive Report**.



About 58% of director/supervisor respondents in the two districts report wanting to stay in the sector, compared with 32.5% across all participating regions.



### WORKPLACE STRESS

On a scale of 1 (low stress) to 5 (high stress), RECEs report higher stress levels than non-RECEs. Those working in publicly operated programs report slightly higher levels of stress compared to those working in other types of auspices.

### Average Level of Stress