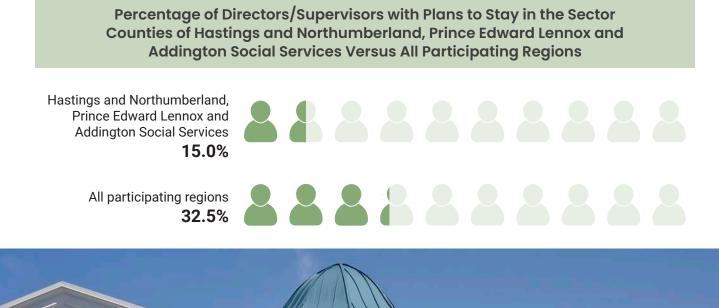

Although online delivery is the most common form of professional learning received in the previous 12 months, respondents report it is the least-desired format (17.2%), followed by performance reviews and self-study (both at 19.5%). Respondents prefer regular and scheduled opportunities for team discussions (39.1%), structured mentoring (32.2%), attending conferences (32.2%), taking courses (32.2%), and in-person workshops (31%), all of which are forms of collective learning.

#### CONTENT OF PROFESSIONAL LEARNING

Over half of respondents reported receiving training in cultural diversity (54%) and anti-bias/anti-racism (55.2%) in the previous 12 months. In contrast, participants report the least amount of professional learning in the areas of incorporating Afrocentric ways of being (5.8%) and supporting newcomer families (14.9%). Census data for the region help contextualize results.