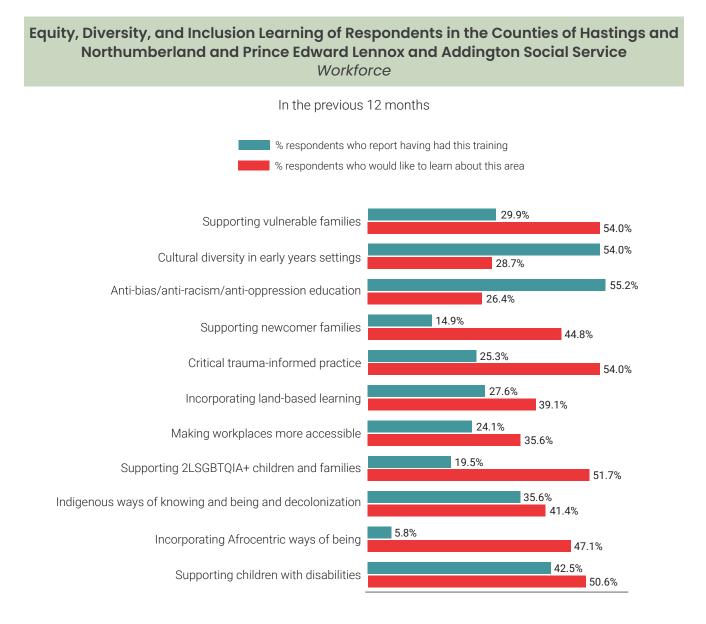

%), all of which are forms of collective learning.



#### CONTENT OF PROFESSIONAL LEARNING

Over half of respondents reported receiving training in cultural diversity (54%) and anti-bias/anti-racism (55.2%) in the previous 12 months. In contrast, participants report the least amount of professional learning in the areas of incorporating Afrocentric ways of being (5.8%) and supporting newcomer families (14.9%). Census data for the region help contextualize results.

The most wanted professional learning reported is centred around supporting vulnerable families (54%) and critical trauma-informed practice (54%). About half of participants also report wanting more professional learning centred around supporting children with disabilities (50.6%) and 2LSGBTQIA+ children and families (51.7%).