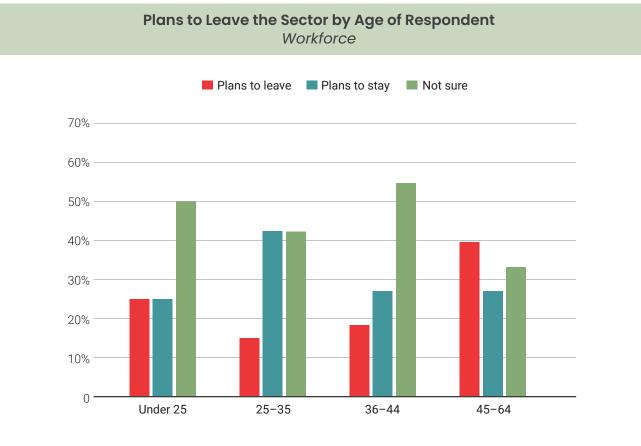

port plans to leave the sector or uncertainty (75%), though a large percentage of those working in for-profit and non-profit programs also report plans to leave or uncertainty (70% and 66.7% respectively). These findings have important implications for retention strategies.



\*Interpret with caution due to low sample size.





Those between the ages of 45 and 64 years are more likely to report plans to leave the sector (39.4%). This is concerning as this age group likely has the most years of experience. Three-quarters (75%) of those under 25 years of age report they are either planning to leave or are unsure. These findings have implications for retention strategies and investments. Note that those 65+ are not included in these findings as plans for retirement would confound results.



Overall, only 33.8% of RECE respondents report plans to stay in the sector, with 66.2% either planning to leave or being unsure. Non-RECE respondents are even less likely to report plans to stay in the sector (20%).

#### Plans to Leave the Sector by RECE Status Workforce





Plans to leave the sector are not significantly associated with experiences of workplace discrimination in the regions. However, province-wide results show that those who experience discrimination are more likely to report plans to leave. This has implications for professional learning and human resource management. More detailed discussion can be found in the **Executive Report**.

Only 15% of director/supervisor respondents in the regions report having plans to stay in the sector compared with 32.5% across all pa