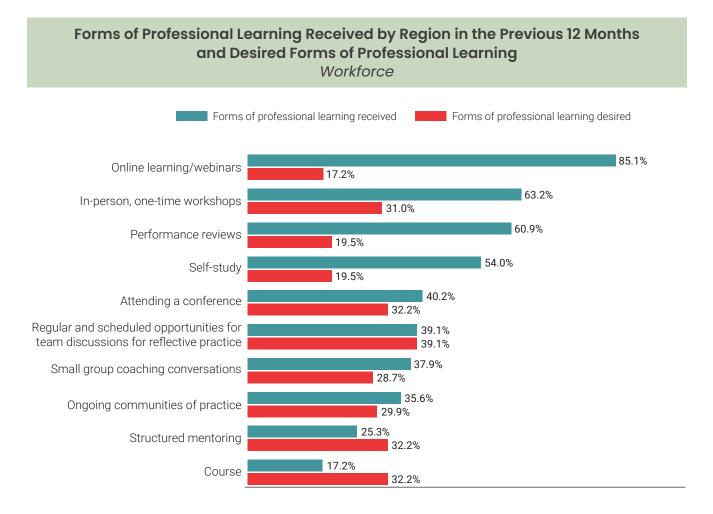

' respondents report that the most common form of professional learning received in the previous 12 months was online delivery (85.1%), followed by in-person, one-time workshops (63.2%) and performance reviews (60.9%). Only 17.2% of respondents report having taken a course while 25.3% received structured mentoring.

Although online delivery is the most common form of professional learning received in the previous 12 months, respondents report it is the least-desired format (17.2%), followed by performance reviews and self-study (both at 19.5%). Respondents prefer regular and scheduled opportunities for team discussions (39.1%), structured mentoring (32.2%), attending conferences (32.2%), taking courses (32.2%), and in-person workshops (31%), all of which are forms of collective learning.



#### CONTENT OF PROFESSIONAL LEARNING

Over half of respondents reported receiving training in cultural diversity (54%) and anti-bias/anti-racism (55.2%) in the previous 12 months. In contrast, participants report the least amount of professional learning in the areas of incorporating Afrocentric ways of being (5.8%) and supporting newcomer families (14.9%). Census data for the region help contextualize results.

The most wanted professional learning reported is centred around supporting vulnerable families (54%) and critical trauma-informed practice (54%). About half of participants also report wanting more professional learning centred around supporting children with disabilities (50.6%) and 2LSGBTQIA+ children and families (51.7%).