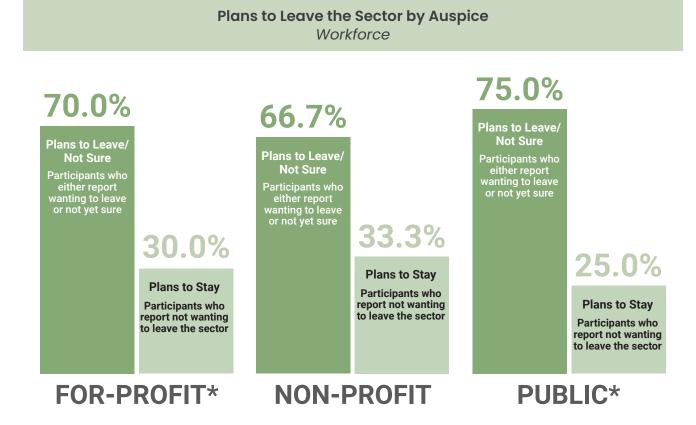

| 16.2% |  |  |  |
| Ageism                               | 10.8% |  |  |  |
| Religious belief                     | 8.1%  |  |  |  |



\*Data merged due to low sample size. Includes racism, sexism, ableism, immigration status, and homophobia.

#### **JOB SATISFACTION**

Across all auspices, only 31% of respondents report plans to stay in the sector over the next five years, with an additional 43.7% reporting they are unsure of their plans (data not shown). Those who work in public programs are most likely to report plans to leave the sector or uncertainty (75%), though a large percentage of those working in for-profit and non-profit programs also report plans to leave or uncertainty (70% and 66.7% respectively). These findings have important implications for retention strategies.



\*Interpret with caution due to low sample size.





Those between the ages of 45 and 64 years are more likely to report plans to leave the sector (39.4%). This is concerning as this age group likely has the most years of experience. Three-quarters (75%) of those under 25 years of age report they are either planning to leave or are unsure. These findings have implications for retention strategies and investments. Note that those 65+ are not included in these findings as plans for retirement would confound results.



Overall, only 33.8% of RECE respondents report plans to stay in the sector, with 66.2% either planning to leave or being unsure. Non-RECE respondents are even less likely to report plans to stay in the sector (20%).

#### Plans to Leave the Sector by RECE Status Workforce