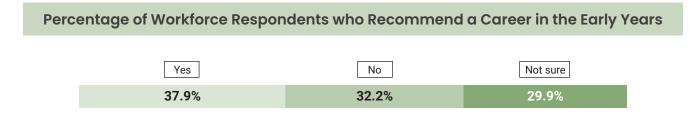

t least one child with a disability from their program in the previous 12 months due to staffing shortages. Furthermore, 25% (compared to 27.3% in provincial findings) report they have refused admission to a child with a disability in the previous 12 months due to workforce shortages. In addition, 5% of respondents have denied admission six or more times in the previous 12 months (data not shown).

#### Percentage Reporting Frequency of Times in the Previous 12 Months Directors/Supervisors Have De-enlisted Children with Disabilities Due to Staffing Shortages



Just under one-third (32.2%) of *workforce* respondents in the regions report they would not recommend a career in the early years to others who are interested. Another 29.9% are unsure if they would recommend this type of career.



Almost three-quarters (72.4%) of *workforce* respondents state they would recommend their program to a family member or friend looking for child care. Note that RECEs are less likely to recommend their program (69.4%) than non-RECEs (86.7%) (data not shown). This is concerning as RECEs have a deeper understanding of what constitutes high-quality early education.



## Professional Development

#### FORMS OF PROFESSIONAL LEARNING

The regions' respondents report that the most common form of professional learning received in the previous 12 months was online delivery (85.1%), followed by in-person, one-time workshops (63.2%) and performance reviews (60.9%). Only 17.2% of respondents report having taken a course while 25.3% received structured mentoring.

Although online delivery is the mos