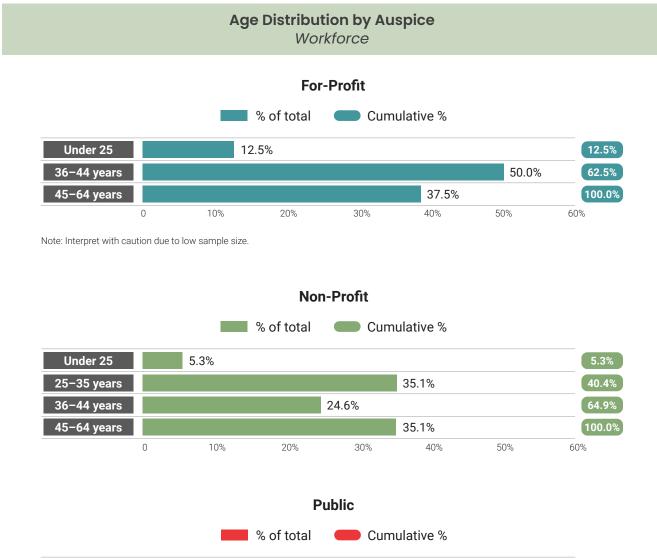

20 directors responded to the survey. As the number of respondents who are licensed home child care providers in the regions is low (n=5), data are not presented here; these data are included in the **Executive Report**.



65.5% Non-profit



#### AGE

Approximately 61% of *workforce* respondents are under the age of 45. Director/supervisor respondents in the counties are older than the provincial average sample. Across participating regions, 42.7% of director/supervisor participants are under the age of 45 years compared to 25% in the three counties.





Respondents working in public programs are likely to be older. Half of *workforce* participants from public programs are under the age of 45 years. By comparison, 62.5% in for-profit and 64.9% in non-profit are under 45 years of age.



| 25-35 years |   | 30.0% |      |     |     |       | 30.0%  |
|-------------|---|-------|------|-----|-----|-------|--------|
| 36-44 years |   |       | 20.0 | %   |     |       | 50.0%  |
| 45-64 years |   |       |      |     |     | 50.0% | 100.0% |
|             | 0 | 10%   | 20%  | 30% | 40% | 50%   | 60%    |

KNOWING OUR NUMBERS: COUNTIES OF HASTINGS, NORTHUMBERLAND, AND PRINCE EDWARD LENNOX & ADDINGTON SOCIAL SERVICES

8

#### YEARS OF EXPERIENCE

Participants who work in for-profit programs have the fewest median years of experience. In contrast, public programs tend to have more experienced educators.

|            | Years of Experience by Auspice<br>Workforce |         |                 |        |                 |         |  |
|------------|--------------------------------