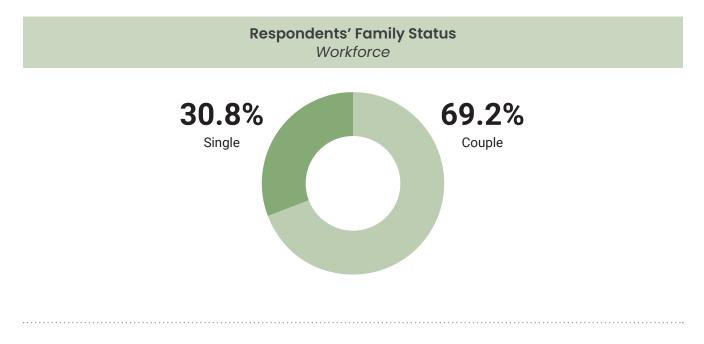

| 10.9    | 2.0             | 9.0    | 23.0            | 29.0    |  |
| Non-profit | 14.5                                        | 9.5     | 8.0             | 11.0   | 20.0            | 37.0    |  |
| Public     | 16.2                                        | 8.3     | 10.0            | 13.0   | 24.0            | 38.0    |  |

Of the 20 directors/supervisors who responded to the survey, 85% report they are RECEs compared to 94.7% across all 43 participating regions. Of those who are RECEs, 89.5% have been registered with the College of Early Childhood Educators for less than five years. Caution should be taken in interpreting the results due to low sample size.

#### **FAMILY STATUS**

Approximately 31% of the workforce survey respondents are single.



#### RACIALIZATION

About 16% of the workforce sample identify as racialized.



The sample size is too low to examine racialization by RECE status. However, non-RECEs are more likely than RECEs to identify as racialized in the province-wide findings. Details can be found in the **Executive Report**.



## Compensation

#### WAGES

Wages of RECEs are slightly higher than for non-RECEs in the regions. Those working in for-profit programs have the lowest hourly wages. Approximately 20% of respondents report having additional employment to supplement their primary wages.

| Hourly Wages by Auspice and RECE Status<br>Workforce |           |         |                            |  |  |  |  |
|------------------------------------------------------|-----------|---------|------------------------