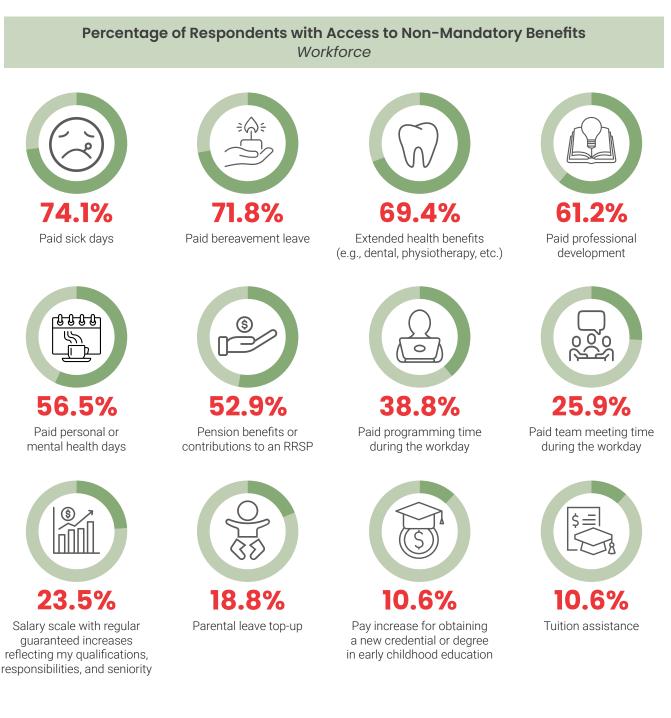

-----|---------|---------|-----------------|---------|-----------------|---------|
| Directors | \$29.60 | \$21.00 | \$27.00         | \$30.00 | \$32.00         | \$39.00 |

Note: interpret with caution due to low sample size.

KNOWING OUR NUMBERS: COUNTIES OF HASTINGS, NORTHUMBERLAND, AND PRINCE EDWARD LENNOX & ADDINGTON SOCIAL SERVICES

#### **BENEFITS**

About three-quarters of *workforce* respondents report having access to paid sick days. Almost 70% report having extended health benefits. Just over half (52.9%) report having access to pensions or RRSP contributions through their employer. About 61% of participants have access to paid professional learning opportunities. Pay increases for obtaining a new credential or degree in early education and tuition assistance are rare (10.6%).



## Workforce Stability, Stress, and Job Satisfaction

#### DISCRIMINATION

Approximately 41% of *workforce* respondents report having experienced workplace discrimination. The types of discrimination experienced vary, with bullying (54.1%) being the most common, followed by education/seniority (51.4%). Note that bullying may involve, or be rooted in, other forms of discrimination (e.g., racism or ageism).

Percentage of Respondents Reporting Experiences of Workplace Discrimination Workforce



Experiencing discrimination: 40.7% Not experiencing discrimination: 59.3%

| Types of Discrimination<br>Workforce |       |  |  |  |
|--------------------------------------|-------|--|--|--|
| Bullying                             | 54.1% |  |  |  |
| Education/seniority                  | 51.4% |