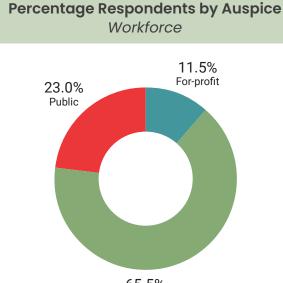

ww12.statcan.gc.ca/census-recensement/2021/dp-pd/prof/details/page.cfm?Lang=E&SearchText=Northumberland&DGUIDlist=2021A00033514& GENDERlist=1,2,3&STATISTIClist=1&HEADERlist=0

## Sample Characteristics

A total of 87 individuals working in early years services in the counties of Hastings and Northumberland and Prince Edward Lennox and Addington Social Services responded to the survey (referred to as the 'workforce survey'). Of these, 82.8% are RECEs and 17.2% are non-RECEs (referred as the 'workforce'). Most respondents are from non-profit programs (65.5%). Additionally, 20 directors responded to the survey. As the number of respondents who are licensed home child care providers in the regions is low (n=5), data are not presented here; these data are included in the **Executive Report**.



65.5% Non-profit



#### AGE

Approximately 61% of *workforce* respondents are under the age of 45. Director/supervisor respondents in the counties are older than the provincial average sample. Across participating regions, 42.7% of director/supervisor participants are under the age of 45 years compared to 25% in the three counties.





Respondents working in public programs are likely to be older. Half of *workforce* participants from public programs are under the age of 45 years. By comparison, 62.5% in for-profit and 64.9% in non-profit are under 45 years of age.



| 25-35 years |   | 30.0% |      |     |     |       | 30.0%  |
|-------------|---|-------|------|-----|-----|-------|--------|
| 36-44 years |   |       | 20.0 | %   |     |       | 50.0%  |
| 45-64 years |   |       |