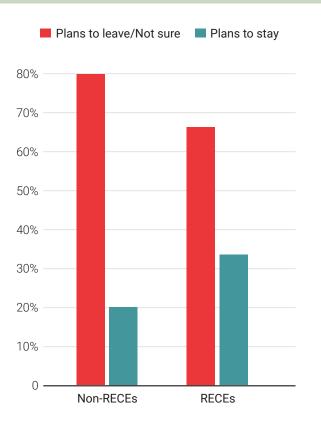

\*Interpret with caution due to low sample size.





Those between the ages of 45 and 64 years are more likely to report plans to leave the sector (39.4%). This is concerning as this age group likely has the most years of experience. Three-quarters (75%) of those under 25 years of age report they are either planning to leave or are unsure. These findings have implications for retention strategies and investments. Note that those 65+ are not included in these findings as plans for retirement would confound results.



Overall, only 33.8% of RECE respondents report plans to stay in the sector, with 66.2% either planning to leave or being unsure. Non-RECE respondents are even less likely to report plans to stay in the sector (20%).

#### Plans to Leave the Sector by RECE Status Workforce





Plans to leave the sector are not significantly associated with experiences of workplace discrimination in the regions. However, province-wide results show that those who experience discrimination are more likely to report plans to leave. This has implications for professional learning and human resource management. More detailed discussion can be found in the **Executive Report**.

Only 15% of director/supervisor respondents in the regions report having plans to stay in the sector compared with 32.5% across all participating regions. Almost one-third (30%) report having plans to leave, with 55% reporting they are unsure of their plans (data not shown).





#### WORKPLACE STRESS

There are no significant differences in levels of stress across all auspices. On a scale of 1 (low stress)