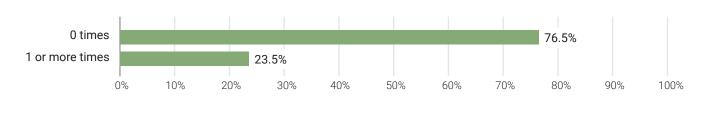

ability home due to staffing shortages over the previous 12 months. This is higher than the provincial sample average of 26.6%.



Almost a quarter (23.5%) of the regions' director/supervisor respondents report they have de-enlisted at least one child with a disability from their program in the previous 12 months due to staffing shortages. Furthermore, 25% (compared to 27.3% in provincial findings) report they have refused admission to a child with a disability in the previous 12 months due to workforce shortages. In addition, 5% of respondents have denied admission six or more times in the previous 12 months (data not shown).

#### Percentage Reporting Frequency of Times in the Previous 12 Months Directors/Supervisors Have De-enlisted Children with Disabilities Due to Staffing Shortages



Just under one-third (32.2%) of *workforce* respondents in the regions report they would not recommend a career in the early years to others who are interested. Another 29.9% are unsure if they would recommend this type of career.



Almost three-quarters (72.4%) of *workforce* respondents state they would recommend their program to a family member or friend looking for child care. Note that RECEs are less likely to recommend their program (69.4%) than non-RECEs (86.7%) (data not shown). This is concerning as RECEs have a deeper understanding of what constitutes high-quality early education.



## Professional Development

#### FORMS OF PROFESSIONAL LEARNING

The regions' respondents report that the most common form of professional learning received in the previous 12 months was online d