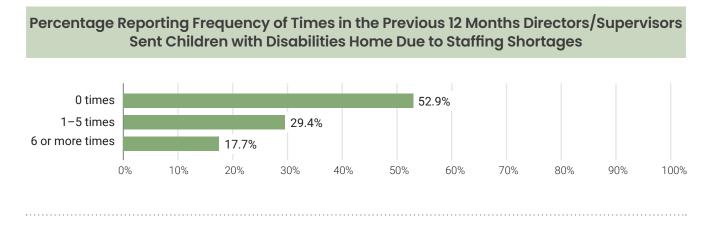

e | 3.3      | 2.5  | 2.9                        |

Note: All averages are weighted.

#### WORKPLACE STABILITY

Directors often stand in for absent staff by necessity, taking them away from their leadership and administrative duties. Almost three-quarters (70%) of management staff report having to fill in six or more times per month to maintain ratios, with 45% reporting this occurs more than 11 times per month. This is higher than the provincial-level findings.



Staff shortages also have deleterious effects on the inclusion of children with disabilities or varying needs. About 47% of director/supervisor respondents report they have sent a child(ren) with a disability home due to staffing shortages over the previous 12 months. This is higher than the provincial sample average of 26.6%.



Almost a quarter (23.5%) of the regions' director/supervisor respondents report they have de-enlisted at least one child with a disability from their program in the previous 12 months due to staffing shortages. Furthermore, 25% (compared to 27.3% in provincial findings) report they have refused admission to a child with a disability in the previous 12 months due to workforce shortages. In addition, 5% of respondents have denied admission six or more times in the previous 12 months (data not shown).

#### Percentage Reporting Frequency of Times in the Previous 12 Months Directors/Supervisors Have De-enlisted Children with Disabilities Due to Staffing Shortages



Just under one-third (32.2%) of *workforce* respondents in the regions report they would not recommend a career in the early ye