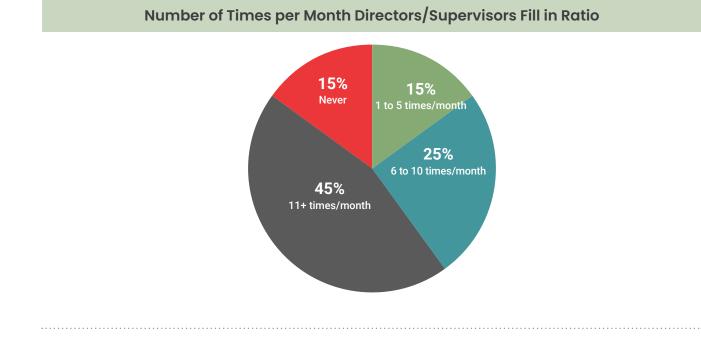

The most wanted professional learning reported is centred around supporting vulnerable families (54%) and critical trauma-informed practice (54%). About half of participants also report wanting more professional learning centred around supporting children with disabilities (50.6%) and 2LSGBTQIA+ children and families (51.7%).