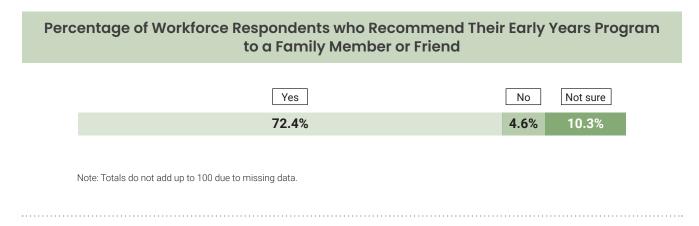

ious 12 months (data not shown).

#### Percentage Reporting Frequency of Times in the Previous 12 Months Directors/Supervisors Have De-enlisted Children with Disabilities Due to Staffing Shortages



Just under one-third (32.2%) of *workforce* respondents in the regions report they would not recommend a career in the early years to others who are interested. Another 29.9% are unsure if they would recommend this type of career.



Almost three-quarters (72.4%) of *workforce* respondents state they would recommend their program to a family member or friend looking for child care. Note that RECEs are less likely to recommend their program (69.4%) than non-RECEs (86.7%) (data not shown). This is concerning as RECEs have a deeper understanding of what constitutes high-quality early education.



## Professional Development

#### FORMS OF PROFESSIONAL LEARNING

The regions' respondents report that the most common form of professional learning received in the previous 12 months was online delivery (85.1%), followed by in-person, one-time workshops (63.2%) and performance reviews (60.9%). Only 17.2% of respondents report having taken a course while 25.3% received structured mentoring.

Although online delivery is the most common form of professional learning received in the previous 12 months, respondents report it is the least-desired format (17.2%), followed by performance reviews and self-study (both at 19.5%). Respondents prefer regular and scheduled opportunities for team discussions (39.1%), structured mentoring (32.2%), attending conferences (32.2%), taking courses (32.2%),