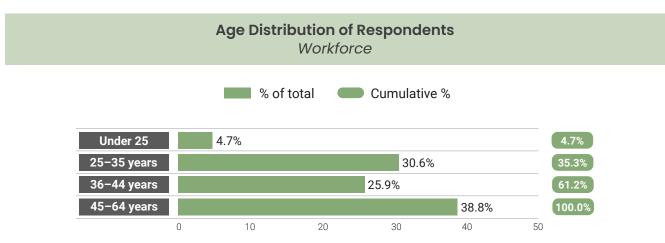

ddington Social Services responded to the survey (referred to as the 'workforce survey'). Of these, 82.8% are RECEs and 17.2% are non-RECEs (referred as the 'workforce'). Most respondents are from non-profit programs (65.5%). Additionally, 20 directors responded to the survey. As the number of respondents who are licensed home child care providers in the regions is low (n=5), data are not presented here; these data are included in the **Executive Report**.



65.5% Non-profit



#### AGE

Approximately 61% of *workforce* respondents are under the age of 45. Director/supervisor respondents in the counties are older than the provincial average sample. Across participating regions, 42.7% of director/supervisor participants are under the age of 45 years compared to 25% in the three counties.





Respondents working in public programs are likely to be older. Half of *workforce* participants from public programs are under the age of 45 years. By comparison, 62.5% in for-profit and 64.9% in non-profit are under 45 years of age.



| 25-35 years |   | 30.0% |      |     |     |       | 30.0%  |
|-------------|---|-------|------|-----|-----|-------|--------|
| 36-44 years |   |       | 20.0 | %   |     |       | 50.0%  |
| 45-64 years |   |       |      |     |     | 50.0% | 100.0% |
|             | 0 | 10%   | 20%  | 30% | 40% | 50%   | 60%    |

KNOWING OUR NUMBERS: COUNTIES OF HASTINGS, NORTHUMBERLAND, AND PRINCE EDWARD LENNOX & ADDINGTON SOCIAL SERVICES

8

#### YEARS OF EXPERIENCE

Participants who work in for-profit programs have the fewest median years of experience. In cont