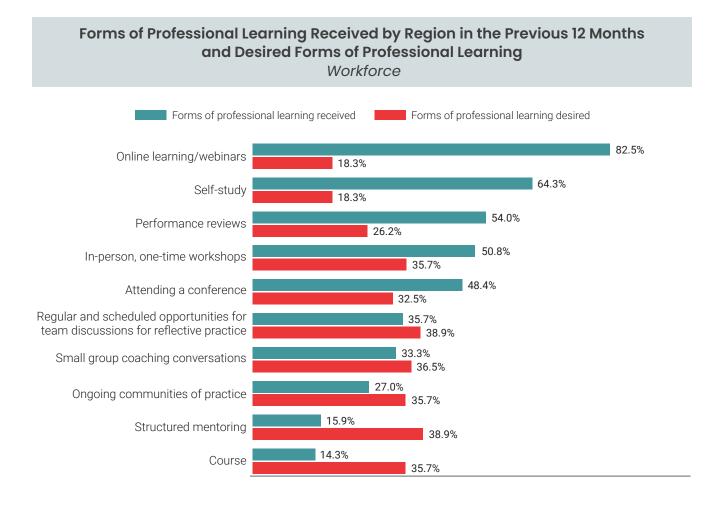

### **Counties of Dufferin and Wellington**

The regional data presented here are part of the larger provincial early childhood education workforce study **Knowing Our Numbers** (KON). The Counties of Dufferin and Wellington are two of 43 regional children's service districts that participated in the study. In total they represent over 91% of all regions in Ontario. Details on the project, methodology, and province-wide results can be found <u>here</u>. The data from the Counties of Dufferin and Wellington were merged in consultation with regional officials. In the <u>Executive Report</u>, these adjacent Counties are part of the 'Central West' (Dufferin) and 'West' (Wellington) data regions. Census data provided on the following pages allow readers to put the results into the context of regional demographics.