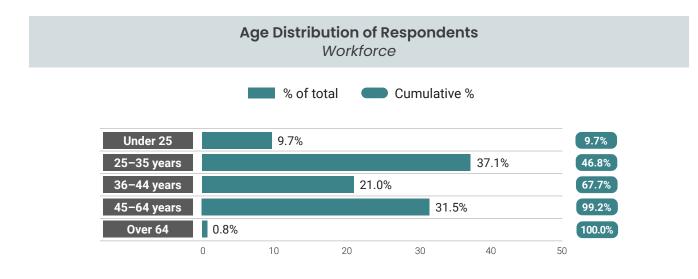

### **Counties of Dufferin and Wellington**

The regional data presented here are part of the larger provincial early childhood education workforce study **Knowing Our Numbers** (KON). The Counties of Dufferin and Wellington are two of 43 regional children's service districts that participated in the study. In total they represent over 91% of all regions in Ontario. Details on the project, methodology, and province-wide results can be found <u>here</u>. The data from the Counties of Dufferin and Wellington were merged in consultation with regional officials. In the <u>Executive Report</u>, these adjacent Counties are part of the 'Central West' (Dufferin) and 'West' (Wellington) data regions. Census data provided on the following pages allow readers to put the results into the context of regional demographics.