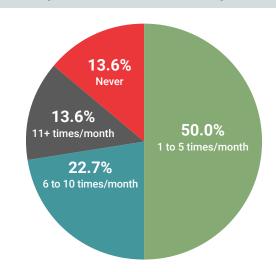

| Non-RECE | RECE | Average across RECE status |  |  |  |
| For-profit             | 2.2      | 2.2  | 2.2                        |  |  |  |
| Non-profit             | 2.6      | 2.6  | 2.6                        |  |  |  |
| Public                 | 3.6      | 3.2  | 3.3                        |  |  |  |
| Average across auspice | 2.4      | 2.6  | 2.6                        |  |  |  |

Note: All averages are weighted.

### WORKPLACE STABILITY

Directors often stand in for absent staff by necessity, taking them away from their leadership and administrative duties. Over 36% of management staff report having to fill in six or more times per month to maintain ratios, with almost 14% reporting this occurs more than 11 times per month. This is lower than provincial level findings.



#### Number of Times per Month Directors/Supervisors Fill in Ratio

Staff shortages also have deleterious effects on the inclusion of children with disabilities or varying needs. Only 5% of director/supervisor respondents report they have had to either send a child(ren) home or de-enlist a child(ren) with a disability due to staffing shortages over the previous 12 months. This is less than the provincial sample average of 16.5%. In addition, 18.2% report they have had to refuse admission to a child(ren) with a disability over the previous 12 months due to workforce shortages. This is less than the provincial average of 27.3%.

#### Denied Admission to Children with Disabilities Due to Staffing Shortages 0 times 81.8% 1-5 times 13.6% 6-20 times 4.6% 0% 10% 20% 30% 40% 50% 60% 70% 80% 90%