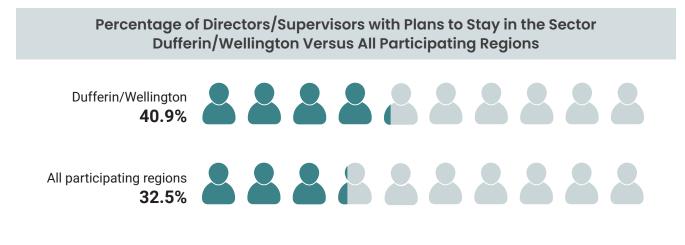

### **Counties of Dufferin and Wellington**

The regional data presented here are part of the larger provincial early childhood education workforce study **Knowing Our Numbers** (KON). The Counties of Dufferin and Wellington are two of 43 regional children's service districts that participated in the study. In total they represent over 91% of all regions in Ontario. Details on the project, methodology, and province-wide results can be found <u>here</u>. The data from the Counties of Dufferin and Wellington were merged in consultation with regional officials. In the <u>Executive Report</u>, these adjacent Counties are part of the 'Central West' (Dufferin) and 'West' (Wellington) data regions. Census data provided on the following pages allow readers to put the results into the context of regional demographics.