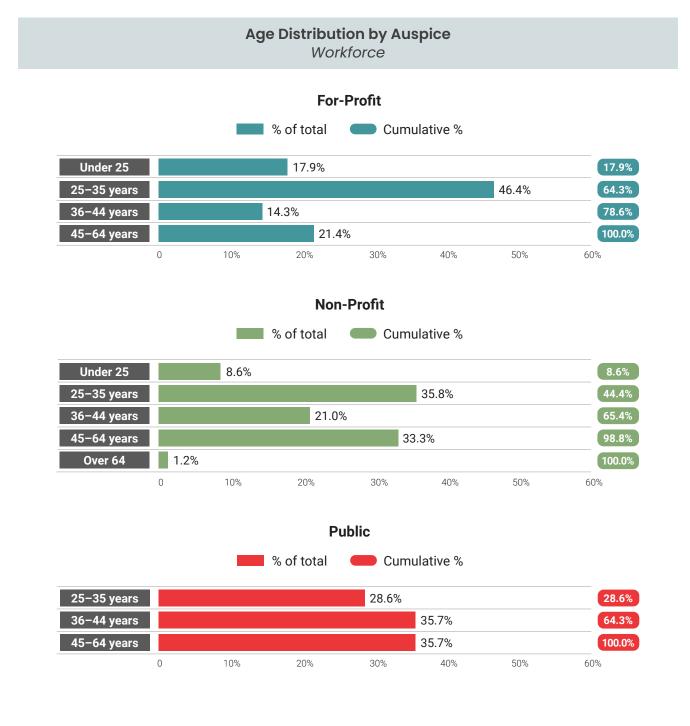

spondents who are licensed home child care providers in the Counties is low (n=10), data are not presented here; these data are included in the **Executive Report**.





### AGE

Approximately 68% of *workforce* respondents are under the age of 45. Director/supervisor respondents in Dufferin and Wellington Counties are older than the provincial findings. Across participating regions, 57.3% of director/supervisor participants are over the age of 45 years compared to 66.7% in the two Counties (data not shown).





Respondents working in for-profit organizations are more likely to be younger. Almost 79% of *workforce* participants from for-profit programs are under the age of 45 years. By comparison, 65.4% and 64.3% are under 45 years of age in non-profit and public programs respectively.



KNOWING OUR NUMBERS: COUNTIES OF DUFFERIN AND WELLINGTON

### YEARS OF EXPERIENCE

Participants who work in for-profit programs have the fewest median years of experience. In contrast, public programs tend to have more experienced educators.

| Years of Experience by Auspice<br>Workforce |      |         |                 |        |                 |         |
|---------------------------------------------|------|---------|-----------------|--------|-----------------|---------|
| Auspice                                     | Mean | Minimum | 25th percentile | Median | 75th percentile | Maximum |
| For-profit                                  | 13.0 | 0.0     | 4.0             | 8.5    | 19.5            | 35.0    |
| Non-profit                                  | 12.9 | 0.0     | 5.0