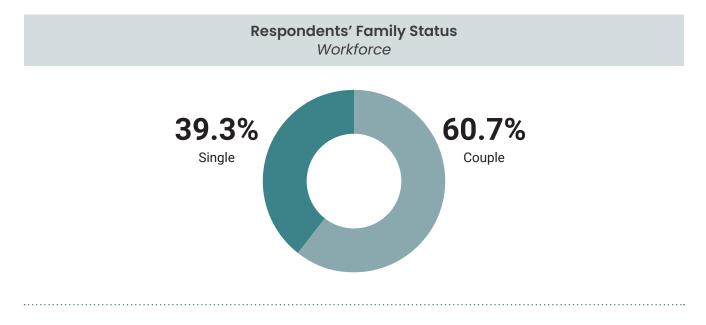

-----|---------|-----------------|--------|-----------------|---------|
| Auspice                                     | Mean | Minimum | 25th percentile | Median | 75th percentile | Maximum |
| For-profit                                  | 13.0 | 0.0     | 4.0             | 8.5    | 19.5            | 35.0    |
| Non-profit                                  | 12.9 | 0.0     | 5.0             | 9.5    | 18.0            | 42.0    |
| Public                                      | 15.3 | 1.0     | 8.0             | 12.0   | 18.0            | 39.0    |

All directors/supervisors who responded to the survey have been registered with the College of Early Childhood Educators for less than five years.

.....

### **FAMILY STATUS**

Approximately 39% of the *workforce* survey respondents are single.





#### RACIALIZATION

Only 8.5% of the *workforce* sample identify as racialized.



The number of respondents who identify as racialized is too low to present findings regarding racialization by RECE status. The provincial findings presented in the **Executive Report** reveal that non-RECEs are more likely to identify as racialized than RECEs.

# Compensation

### WAGES

Wages of RECEs are higher than for non-RECEs. Those working in for-profit programs have the lowest hourly wages. Approximately 22% of respondents report having additional employment to supplement their primary wages.

| Hourly Wages by Auspice and RECE Status<br>Workforce |          |         |                            |  |  |
|------------------------------------------------------|----------|---------|---------------