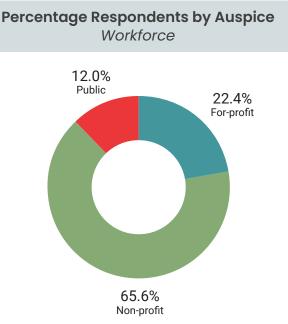

### **Counties of Dufferin and Wellington**

The regional data presented here are part of the larger provincial early childhood education workforce study **Knowing Our Numbers** (KON). The Counties of Dufferin and Wellington are two of 43 regional children's service districts that participated in the study. In total they represent over 91% of all regions in Ontario. Details on the project, methodology, and province-wide results can be found <u>here</u>. The data from the Counties of Dufferin and Wellington were merged in consultation with regional officials. In the <u>Executive Report</u>, these adjacent Counties are part of the 'Central West' (Dufferin) and 'West' (Wellington) data regions. Census data provided on the following pages allow readers to put the results into the context of regional demographics.