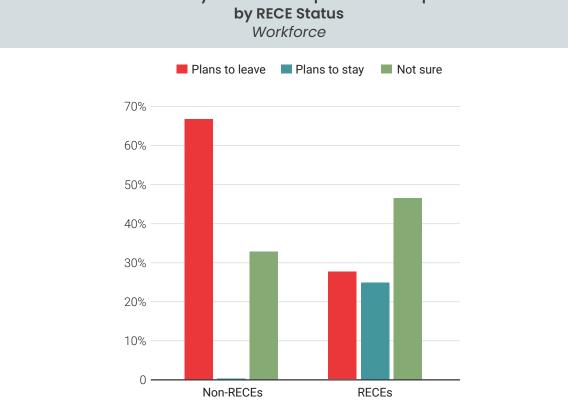

t and investment in retention strategies. Note that those 65+ are not included in these findings as plans for retirement would confound results.



Overall, only 31.4% of RECE respondents report plans to stay in the sector, with 68.6% either planning to leave or reporting they are unsure. Non-RECE respondents are much less likely to report plans to stay in the sector (8.7%).

### 

Plans to Leave the Sector by RECE Status Workforce



Plans to leave the sector may be associated with experiences of workplace discrimination. Non-RECEs who experience discrimination are more likely to report plans to leave the sector in the next five years (66.7%). This has implications for professional learning and human resource management. More detailed discussion can be found in the **Executive Report**.



### Plans to Leave the Sector by Those Who Experience Workplace Discrimination

\*Should be interpreted with caution due to small sample size.

Approximately 41% of director/supervisor respondents in Dufferin and Wellington report wanting to stay in the sector compared with 32.5% across all participating regions. However, it is important to note that 31.8% report uncertainty about staying in the sector. This has important implications for policy development and investment in retention strategies.



### WORKPLACE STRESS

Those working within public auspices report the lowest levels of stress on a scale of 1 (low stress) to 5 (high stress). In addition, non-RECEs respondents report higher levels of stress than RECEs.





Participants in the two counties generally report a low level of jo