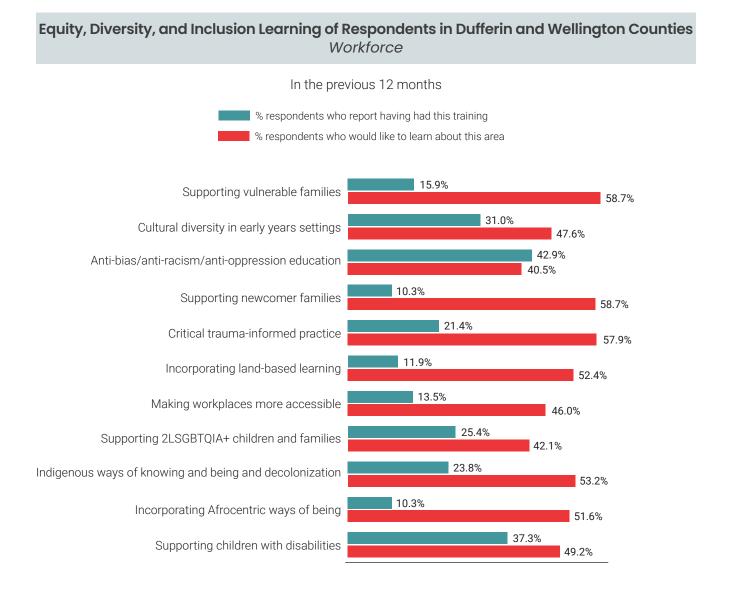

### **Counties of Dufferin and Wellington**

The regional data presented here are part of the larger provincial early childhood education workforce study **Knowing Our Numbers** (KON). The Counties of Dufferin and Wellington are two of 43 regional children's service districts that participated in the study. In total they represent over 91% of all regions in Ontario. Details on the project, methodology, and province-wide results can be found <u>here</u>. The data from the Counties of Dufferin and Wellington were merged in consultation with regional officials. In the <u>Executive Report</u>, these adjacent Counties are part of the 'Central West' (Dufferin) and 'West' (Wellington) data regions. Census data provided on the following pages allow readers to put the results into the context of regional demographics.