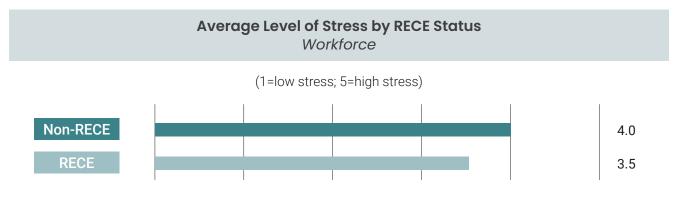

### **Counties of Dufferin and Wellington**

The regional data presented here are part of the larger provincial early childhood education workforce study **Knowing Our Numbers** (KON). The Counties of Dufferin and Wellington are two of 43 regional children's service districts that participated in the study. In total they represent over 91% of all regions in Ontario. Details on the project, methodology, and province-wide results can be found <u>here</u>. The data from the Counties of Dufferin and Wellington were merged in consultation with regional officials. In the <u>Executive Report</u>, these adjacent Counties are part of the 'Central West' (Dufferin) and 'West' (Wellington) data regions. Census data provided on the following pages allow readers to put the results into the context of regional demographics.