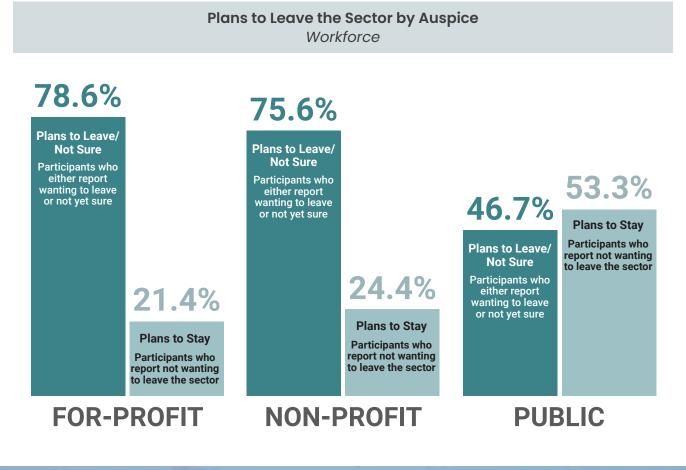

| Education/seniority | 46% |
| Mental health       | 36% |
| Body prejudice      | 20% |
| Ableism             | 20% |
| Ageism              | 18% |
| Racism              | 8%  |
| Homophobia          | 6%  |
| Immigration status  | 4%  |
| Sexism              | 4%  |
| Religious belief    | 2%  |



### **JOB SATISFACTION**

Across all auspices, only 27% of respondents from the Counties report plans to stay in the sector over the next five years. Almost 27% plan to leave, while another 46% report they are unsure. Those who work in for-profit programs are most likely to report plans to leave or say they are unsure (78.6%). Those who work in public programs are most likely to report plans to stay in the sector (53.3%). These findings have important implications for retention strategies.







Those under the age of 25 years are much more likely to report plans to leave the sector (50%). A large percentage report uncertainty in their plans, especially those who are 25 years and older. This has important implications for policy development and investment in retention strategies. Note that those 65+ are not included in these findings as plans for retirement would confound results.



Overall, only 31.4% of RECE respondents report plans to stay in the sector, with 68.6% either planning to leave or reporting they are unsure. Non-RECE respondents are much less likely to report plans to stay in the sector (8.7%).

### 

Plans to Leave the Sector by RECE Status Workforce



Plans to leave the sector may be associated with experiences of workplace discrimination. Non-RECEs who exp