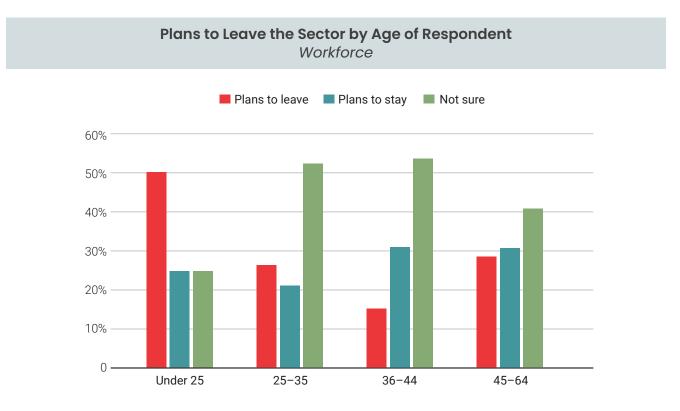

plans to stay in the sector over the next five years. Almost 27% plan to leave, while another 46% report they are unsure. Those who work in for-profit programs are most likely to report plans to leave or say they are unsure (78.6%). Those who work in public programs are most likely to report plans to stay in the sector (53.3%). These findings have important implications for retention strategies.







Those under the age of 25 years are much more likely to report plans to leave the sector (50%). A large percentage report uncertainty in their plans, especially those who are 25 years and older. This has important implications for policy development and investment in retention strategies. Note that those 65+ are not included in these findings as plans for retirement would confound results.



Overall, only 31.4% of RECE respondents report plans to stay in the sector, with 68.6% either planning to leave or reporting they are unsure. Non-RECE respondents are much less likely to report plans to stay in the sector (8.7%).

### 

Plans to Leave the Sector by RECE Status Workforce



Plans to leave the sector may be associated with experiences of workplace discrimination. Non-RECEs who experience discrimination are more likely to report plans to leave the sector in the next five years (66.7%). This has implications for professional learning and human resource management. More detailed discussion can be found in the **Executive Report**.



### Plans to Leave the Sector by Those Who Experience Workplace Discrimination

\*Should be interpreted with caution due to small sample size.