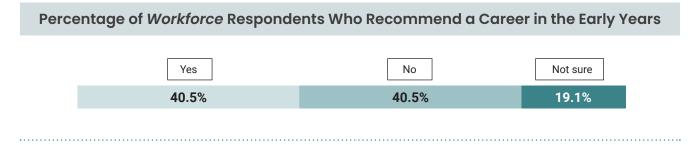

### **Counties of Dufferin and Wellington**

The regional data presented here are part of the larger provincial early childhood education workforce study **Knowing Our Numbers** (KON). The Counties of Dufferin and Wellington are two of 43 regional children's service districts that participated in the study. In total they represent over 91% of all regions in Ontario. Details on the project, methodology, and province-wide results can be found <u>here</u>. The data from the Counties of Dufferin and Wellington were merged in consultation with regional officials. In the <u>Executive Report</u>, these adjacent Counties are part of the 'Central West' (Dufferin) and 'West' (Wellington) data regions. Census data provided on the following pages allow readers to put the results into the context of regional demographics.