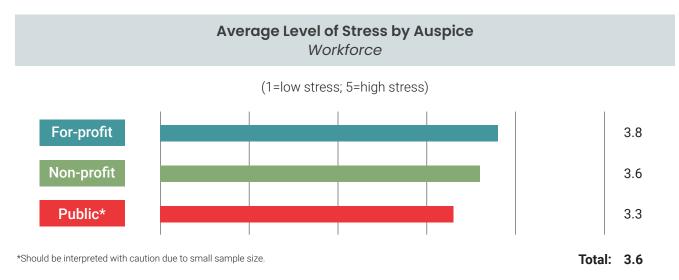

### **Counties of Dufferin and Wellington**

The regional data presented here are part of the larger provincial early childhood education workforce study **Knowing Our Numbers** (KON). The Counties of Dufferin and Wellington are two of 43 regional children's service districts that participated in the study. In total they represent over 91% of all regions in Ontario. Details on the project, methodology, and province-wide results can be found <u>here</u>. The data from the Counties of Dufferin and Wellington were merged in consultation with regional officials. In the <u>Executive Report</u>, these adjacent Counties are part of the 'Central West' (Dufferin) and 'West' (Wellington) data regions. Census data provided on the following pages allow readers to put the results into the context of regional demographics.